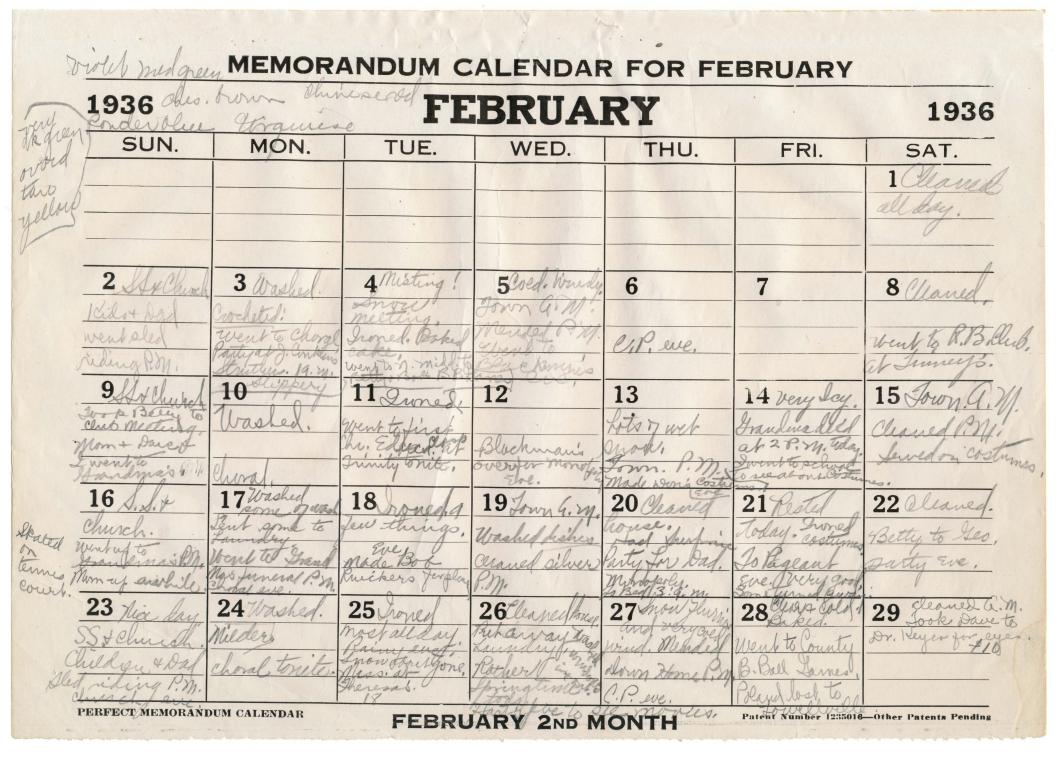

### MEMORANDUM CALENDAR FOR SEPTEMBER

#### 1936

Per Bral

# SEPTEMBER

| SUN.                             | MON.                  | TUE.                           | WED.                    | THU.                  | FRI.                   | SAT.                   |
|----------------------------------|-----------------------|--------------------------------|-------------------------|-----------------------|------------------------|------------------------|
| 3rd. Genephoes                   | 10th ann              | 1 nice day.                    | 2 Rain all              | 3 Boybetter.          | 4 dormstain,           | 5 Lovely Day.          |
| averal's the                     | Bouse                 | al 4:00 sterre                 | Mendek.                 | outlong am. to        | Washed Male            | Quarrel G. M.          |
| me-slips slue hat.               | moved.                | Day went to flea, non          | Bot interwith           | town R.M              | crupapile Jelly.       | Pair P.m. tile 8 P.m.  |
| Boyshaucuts.                     |                       | and I went telsing             |                         | Nad to lea, with fine | Piles .                | Cleaned all Or.        |
| 6. 8                             | 7 Niceday.            | 8 Juitowarm                    | 9 Washel.               | 10 pour to pay        | 1,1 Baked & wom.       | 12 honel El            |
| pice day.                        | Bob + Dad to Fair     | to school there                | Hor Sun.                | + stopped at Munig    | Szonge, Igolg          | Betty to show out      |
| Rested, 0                        | P.m. I read +         | till 2:30 today                | Board neeting           | Isabel and chate      | tosee Jambit           | es in Reptould         |
|                                  | P. d. A.              | New books.<br>Dad to Can. Eve. | Eve read Can!           | Justed porne P.M.     | Ret 5. B. De           | the al Struthers       |
| 13 Raing                         | 14 Rain G.M.          | 15 troned.                     | 16 very varm            | 17 Mont Q             | 18 ment to see         | 19 Cut Rosed I m       |
| S. S& church                     | Washed.               | cleaned house                  | mendedallom.            | Weil to Elfor.        | license, Ho mi         | Harden Cam             |
|                                  | Hamilton's            | went to mino.                  | Hord Rain               | Cove upthen.          | Mary's R.M.            | workeday. In           |
| and so have                      |                       |                                | "The cooler             | Home de 10 f.m.       |                        | Gark' Un               |
| 20 mer day                       | 21 Washed.            | 22 Droned.                     | 23 cleanel              | 24                    | 25 Workedin            | 26 tice flay, for      |
| The clurch today.                | Needay Except         | Friesled                       | house.                  | Jook Bosin            | Garden and             | cleaned. Jako          |
| meledo P.M.                      | showed at noon, andy, |                                |                         | torinfor shoes        | Baked. Lovely          | Jork Berly 6           |
| 0. Third and                     | 1                     |                                |                         | Setty Tishte Tais     | Day. Mendedin          | time block V, pied     |
| En 27 merday.                    | 28 Rained P.M.        | 29 Paining.                    | 30 Beday. g.            |                       | aunt Q. V.             | all the second         |
| B.S. + church,<br>went out Could | Washed, aldry         | Finished 4:30.                 | cleaned house Bake cake |                       | died 25th              |                        |
| & F.M. Erman nul                 | severallot riges.     | party al alsons                | W. Series started;      |                       | ozmalaria              |                        |
| PERFECT MEMORANI                 |                       | Helen wasmy                    | Geants won 6 to         | 4                     | gever.                 |                        |
| PARTECT MEMORANI                 | JUM CALENDAR          | SEPTER                         | MBER 9TH                | MONTH                 | Patent Number 1235016- | -Other Patents Pending |