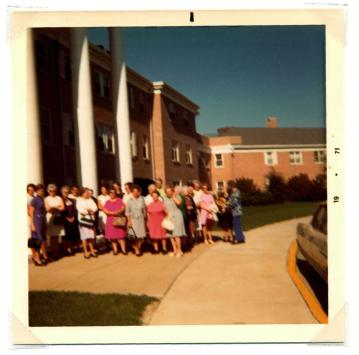

Oct. 20-1971 Women's Society at Cope Land OAKS

Lunch in the CARNATION Room

Pearl Boyer Betty Swanson

500 chub here Nov. 10 - 1971

Borbies 4th BiAH

Lieue Beide

Sinch Snow Mon. Nov. 22 -71

mR. D. shovels