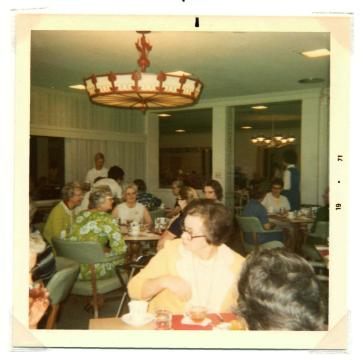

Oct. 20-1971 Women's Society at Cope Land OAKS

Lunch in the CARNATION Room

Pearl Boyer Betty Swanson

500 chub here Nov. 10 - 1971

Borbies 4th BiAH

Lieue Beide

Sinch Snow Mon. Nov. 22 -71

mR. D. shovels