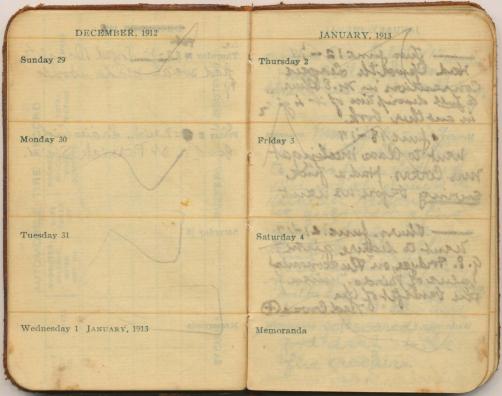

JANUARY, 1913

JANUARY, 1913

Had Exworth Leagues Convention in M. 8. Church a full description of it is given in another book.

went to class meeting at mes. Cours. Had a fine suring before us went.

Went to lecture given by G. 8. Fordyse, on The Sconomial value of Birds." Given for the bankfit of the

Wednesday 8

Had Children's Day sprersises in the extring.

mon July 2 -17 work to someting to plan for a Sadies V. aid social. I am to the Kathleen mavourneen! us girls that a fire Ford but the other Ford wouldn't work. he had some fun singing "enthe waning by the roomlights" etc. and Momoranda golfscareda

good deal at this

fire crackers.

JANUARY, 1913 ned. July 4 - 1947. pienic this evening. he were up to But - I did T see the parade today not go! don't that here of home all strange? O, yes, cl afternoon Carlow Prida Tub- 0, Wea, 10 went up to this tall- appreciate just didn't get to But le nothe game was some ways dright finished. Ter found I didn't go, about that the searce was Vast awfully 7 to or du favorol hungred when I Poland, truthers say the water-nelow go up the title of dears so and with the Polled Boy Screto, co, yes, and d The same bunch and a faw added warly to death toll as want to when o sec. the Paconation Erz. Lienie, had another etc. Ja: 78!